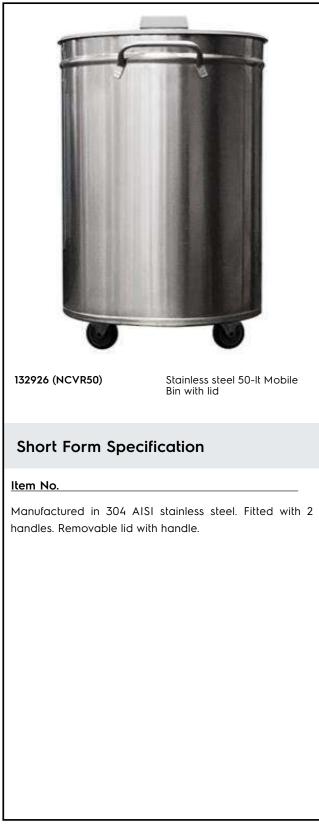

Accessories Stainless Steel 50lt Mobile Bid with Lid

| ITEM #       |      |      |
|--------------|------|------|
| MODEL #      |      |      |
| NAME #       |      |      |
| <u>SIS #</u> |      |      |
| AIA #        | <br> | <br> |

### **Main Features**

- Sturdiness, stability and reliability of table accurately tested.
- Removable lid with two handles to facilitate the operations.

### Construction

- Constructed entirely in 304 AISI stainless steel.
- Developed and produced in ISO 9001 and ISO 14001 certified factory.